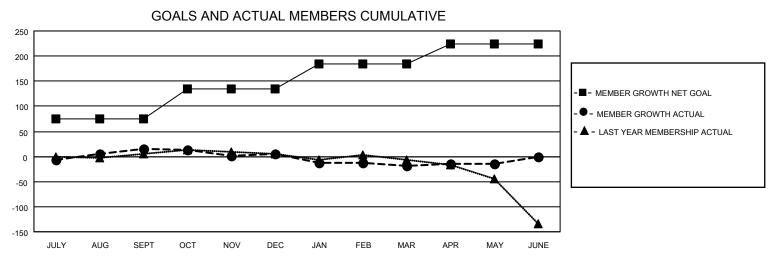

## District 5M 9

| Clubs         |               |             |               | Members               |                        |                         |                                                    |  |  |
|---------------|---------------|-------------|---------------|-----------------------|------------------------|-------------------------|----------------------------------------------------|--|--|
|               | RESULTS FOR   | R 2020-2021 |               | RESULTS FOR 2020-2021 |                        |                         |                                                    |  |  |
| QUARTER       | NEW CLUB GOAL | NEW CLUBS   | DROPPED CLUBS | QUARTER MEME          | BER GROWTH NET<br>GOAL | MEMBER GROWTH<br>ACTUAL | DROPPED<br>MEMBERS ACTUAL<br>(including transfers) |  |  |
| JULY/AUG/SEPT | 0             | 1           | 0             | JULY/AUG/SEPT         | 75                     | 96                      | 59                                                 |  |  |
| OCT/NOV/DEC   | 1             | 1           | 1             | OCT/NOV/DEC           | 60                     | 58                      | 68                                                 |  |  |
| JAN/FEB/MAR   | 0             | 0           | 0             | JAN/FEB/MAR           | 50                     | 23                      | 41                                                 |  |  |
| APR/MAY/JUNE  | 1             | 0           | 0             | APR/MAY/JUNE          | 40                     | 26                      | 20                                                 |  |  |